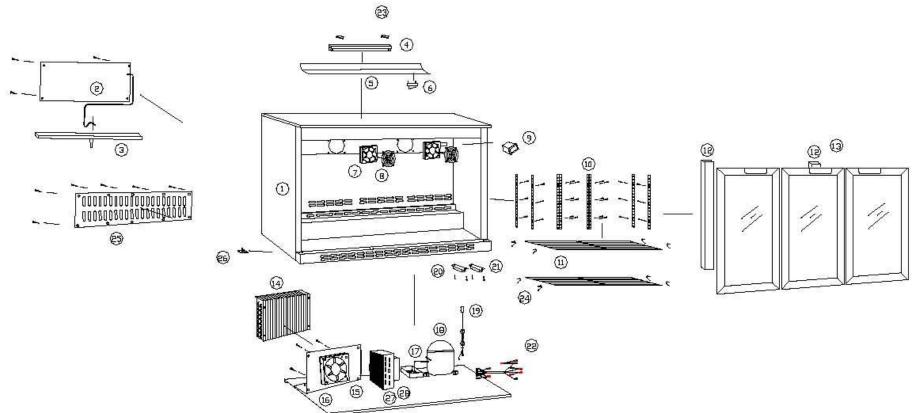

| Machine | Explode | Code  | Description                        | Stocked Line |
|---------|---------|-------|------------------------------------|--------------|
| CB932   |         | n/a   | Cabinet Body                       | n/a          |
| CB932   | 2       | n/a   | Evaporator                         | n/a          |
| CB932   | 3       | AC517 | Drip Tray (under evaporator Plate) | ✓            |
| CB932   | 4       | AC539 | Fluorescent Tube                   | ✓            |
| CB932   |         | AC540 | Lamp Cover                         | ✓            |
| CB932   | 6       | AC542 | Lamp Switch                        | ✓            |
| CB932   | 7       | n/a   | Evaporator Fan                     | n/a          |
| CB932   |         | n/a   | Evaporator Fan Cover               | n/a          |
| CB932   | 9       | AC514 | Digital Temperature Controller     | $\checkmark$ |
| CB932   | 10      | n/a   | Pilaster for Shelf supporting Clip | n/a          |
| CB932   | 11      | AC532 | Shelves                            | ✓            |
| CB932   |         | n/a   | Pilaster Accessory                 | n/a          |
| CB932   | 13      | AC535 | Door Left Hinged                   | ✓            |
| CB932   | 13      | AC536 | Door Right Hinged                  | ✓            |
| CB932   | 13      | AC537 | Door Middle Hinged                 | ✓            |
| CB932   |         | n/a   | Condenser                          | n/a          |
| CB932   | -       | n/a   | Condenser Fan                      | n/a          |
| CB932   | 16      | n/a   | Condenser Fan Installation Plate   | n/a          |
| CB932   | 17      | n/a   | Drip Tray (in the compressor Room) | n/a          |
| CB932   | _       | n/a   | Compressor                         | n/a          |
| CB932   | 19      | n/a   | Electricity Wire & Plug            | n/a          |
| CB932   | -       | n/a   | Electric Transformer               | n/a          |
| CB932   | 21      | n/a   | Electrical Relay                   | n/a          |
| CB932   |         | n/a   | Interior Wire                      | n/a          |
| CB932   |         | AC541 | Lamp Socket                        | ✓            |
| CB932   | 24      | AC531 | Shelf Supporting Clip              | ✓            |
| CB932   | -       | n/a   | BackBoard of compressor Cabinet    | n/a          |
| CB932   |         | AC538 | Door Hinge                         | ✓            |
| CB932   |         | n/a   | Sub-Condenser                      | n/a          |
| CB932   | 28      | n/a   | Sub-Condenser Fan                  | n/a          |