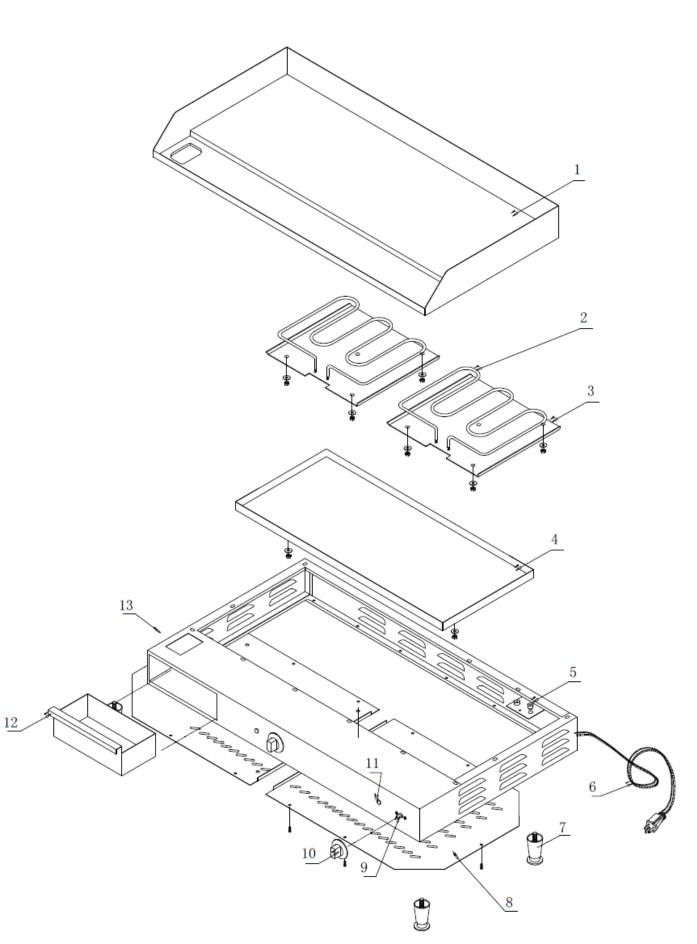

| Exploded diagram and spare parts list               |         | (G791)   | Rev.1                         |
|-----------------------------------------------------|---------|----------|-------------------------------|
| Machine                                             | Explode | Code     | Description                   |
| G791 Buffalo Extra Wide Countertop Electric Griddle | 1       | (a       | Griddle Plate                 |
| G791 Buffalo Extra Wide Countertop Electric Griddle | 2       | AB077    | Heating Element               |
| G791 Buffalo Extra Wide Countertop Electric Griddle | 3       | AB078    | Element Fixing Plate          |
| G791 Buffalo Extra Wide Countertop Electric Griddle | 4       | AB079    | Mounting Plate                |
| G791 Buffalo Extra Wide Countertop Electric Griddle | 5       | (a       | Ceramic Tube (Protruding)     |
| G791 Buffalo Extra Wide Countertop Electric Griddle | 5       | (a       | Ceramic Tube (Concave)        |
| G791 Buffalo Extra Wide Countertop Electric Griddle | 6       | AJ153    | Plug Lead Assembly            |
| G791 Buffalo Extra Wide Countertop Electric Griddle | 7       | AA014    | Feet                          |
| G791 Buffalo Extra Wide Countertop Electric Griddle | 8       | AB081    | Base Plate                    |
| G791 Buffalo Extra Wide Countertop Electric Griddle | 9       | N125     | Thermostat                    |
| G791 Buffalo Extra Wide Countertop Electric Griddle | 10      | N129     | Dial                          |
| G791 Buffalo Extra Wide Countertop Electric Griddle | 11      | N486     | Indicator Light (old version) |
| G791 Buffalo Extra Wide Countertop Electric Griddle | 11      | AA031    | Indicator Light (new version) |
| G791 Buffalo Extra Wide Countertop Electric Griddle | 12      | AB082    | Drip Tray/Oil Tank            |
| G791 Buffalo Extra Wide Countertop Electric Griddle | 13      | <b>M</b> | Main Body Asssy               |
| G791 Buffalo Extra Wide Countertop Electric Griddle | N/A     | (Å       | Decal Sticker                 |