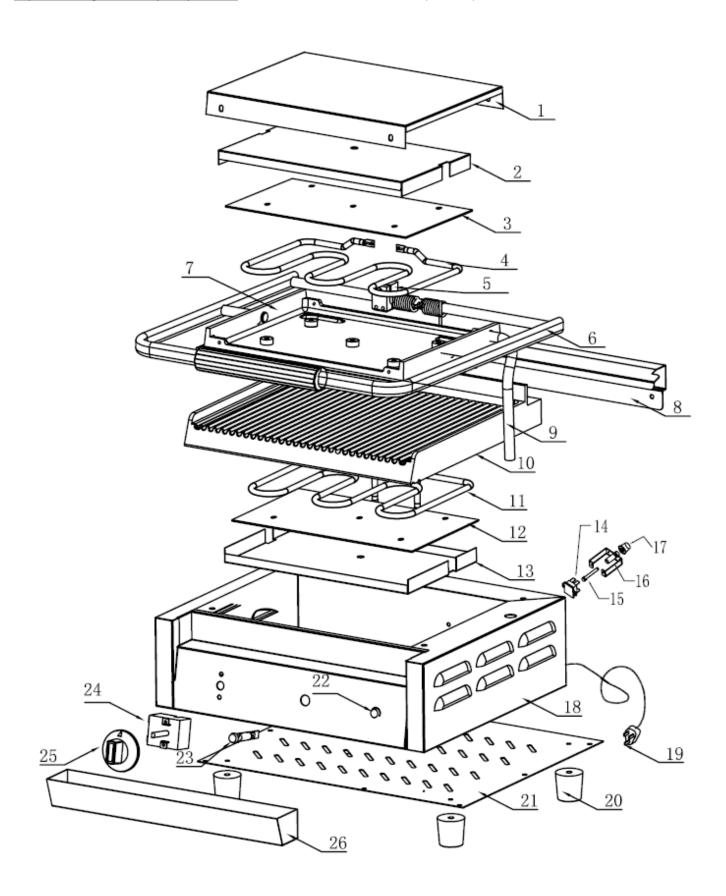

| tere and and an area open o parto not             |         | (        |                            |
|---------------------------------------------------|---------|----------|----------------------------|
| Machine                                           | Explode | Code     | Description                |
| DM903 - Buffalo Bistro Contact Grill Large Ribbed | 1       | <b>*</b> | Top Cover                  |
| DM903 - Buffalo Bistro Contact Grill Large Ribbed | 2       | <b>*</b> | Upper Insulating Plate     |
| DM903 - Buffalo Bistro Contact Grill Large Ribbed | 3       | <b>*</b> | Upper Fixing Plate         |
| DM903 - Buffalo Bistro Contact Grill Large Ribbed | 4       | AD925    | Upper Heating Element      |
| DM903 - Buffalo Bistro Contact Grill Large Ribbed | 5       | AD566    | Adjustable Tension Bracket |
| DM903 - Buffalo Bistro Contact Grill Large Ribbed | 6       | AD926    | Handle Assembly            |
| DM903 - Buffalo Bistro Contact Grill Large Ribbed | 7       | <b>~</b> | Upper Cast Iron Plate      |
| DM903 - Buffalo Bistro Contact Grill Large Ribbed | 8       | <b>2</b> | Back Panel Assy            |
| DM903 - Buffalo Bistro Contact Grill Large Ribbed | 9       | <b>~</b> | Conduit                    |
| DM903 - Buffalo Bistro Contact Grill Large Ribbed | 10      | <b>2</b> | Lower Cast Iron Plate      |
| DM903 - Buffalo Bistro Contact Grill Large Ribbed | 11      | AD927    | Lower Heating Element      |
| DM903 - Buffalo Bistro Contact Grill Large Ribbed | 12      | <b>~</b> | Lower Fixing Plate         |
| DM903 - Buffalo Bistro Contact Grill Large Ribbed | 13      | <b>~</b> | Lower Insulating Plate     |
| DM903 - Buffalo Bistro Contact Grill Large Ribbed | 14      | N126     | Thermal Cut out            |
| DM903 - Buffalo Bistro Contact Grill Large Ribbed | 15      | AG597    | Reset Stick                |
| DM903 - Buffalo Bistro Contact Grill Large Ribbed | 16      | AG598    | Reset Plate                |
| DM903 - Buffalo Bistro Contact Grill Large Ribbed | 17      | AG599    | Reset Cap                  |
| DM903 - Buffalo Bistro Contact Grill Large Ribbed | 18      | <b>~</b> | Main Body Assembly         |
| DM903 - Buffalo Bistro Contact Grill Large Ribbed | 19      | <b>~</b> | Plug & Lead                |
| DM903 - Buffalo Bistro Contact Grill Large Ribbed | 20      | AC689    | Feet                       |
| DM903 - Buffalo Bistro Contact Grill Large Ribbed | 21      | <b>~</b> | Base Board                 |
| DM903 - Buffalo Bistro Contact Grill Large Ribbed | 22      | AD585    | Green Indicator Light      |
| DM903 - Buffalo Bistro Contact Grill Large Ribbed | 23      | AA031    | Red Indicator Light        |
| DM903 - Buffalo Bistro Contact Grill Large Ribbed | 24      | N125     | Thermostat                 |
| DM903 - Buffalo Bistro Contact Grill Large Ribbed | 25      | N129     | Dial                       |
| DM903 - Buffalo Bistro Contact Grill Large Ribbed | 26      | AJ156    | Drip Tray                  |
| DM903 - Buffalo Bistro Contact Grill Large Ribbed | N/A     | <b>2</b> | Decal                      |