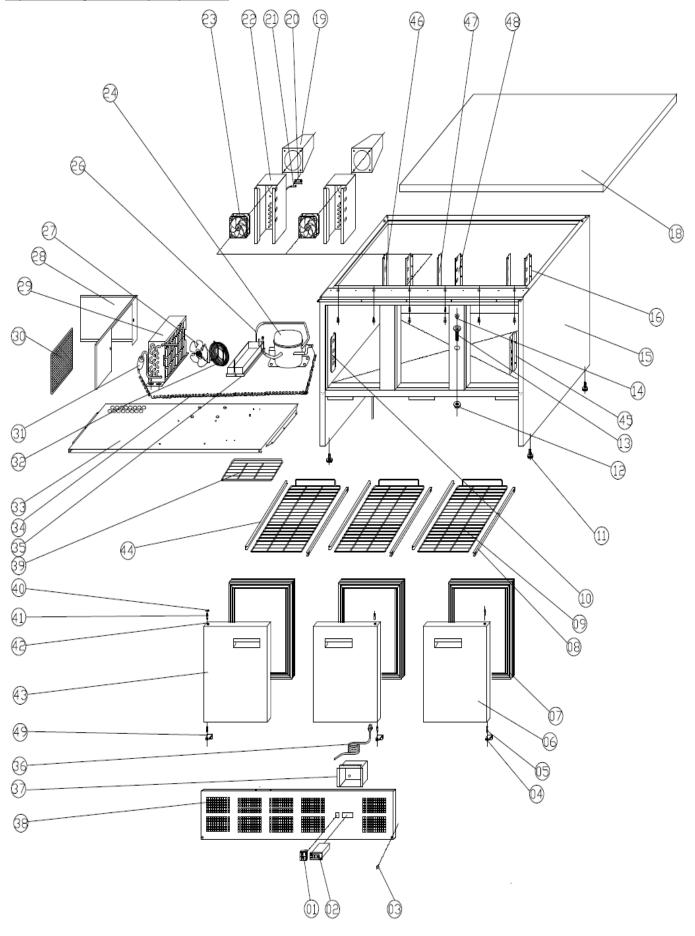

## Exploded diagram and spare parts list – CL109

Exploded diagram and spare parts list – CL109

| Exploded diagram and spare parts list — CL109              |         |          |                       |
|------------------------------------------------------------|---------|----------|-----------------------|
| Machine                                                    | Explode | Code     | Description           |
| Refrigerated Counter with Marble Work top - 3 doors 368Ltr | 1       | AB308    | Main Switch           |
| Refrigerated Counter with Marble Work top - 3 doors 368Ltr | 2       | AB363    | Digital Thermostat    |
| Refrigerated Counter with Marble Work top - 3 doors 368Ltr | 3       | AA631    | Plastic Cap           |
| Refrigerated Counter with Marble Work top - 3 doors 368Ltr | 4       | AG159    | Down Hinge Right      |
| Refrigerated Counter with Marble Work top - 3 doors 368Ltr | 5       | AB356    | Down Hinge Axis       |
| Refrigerated Counter with Marble Work top - 3 doors 368Ltr | 6       | <b>*</b> | Door                  |
| Refrigerated Counter with Marble Work top - 3 doors 368Ltr | 7       | AB321    | Gasket                |
| Refrigerated Counter with Marble Work top - 3 doors 368Ltr | 8       | AB545    | Guide Right           |
| Refrigerated Counter with Marble Work top - 3 doors 368Ltr | 9       | AB385    | Shelf                 |
| Refrigerated Counter with Marble Work top - 3 doors 368Ltr | 10      |          | Side Support Left     |
| Refrigerated Counter with Marble Work top - 3 doors 368Ltr | 11      | AB361    | Foot                  |
| Refrigerated Counter with Marble Work top - 3 doors 368Ltr | 12      | AA634    | Drain Pipe Nut        |
| Refrigerated Counter with Marble Work top - 3 doors 368Ltr | 13      | AA637    | Drain Pipe            |
| Refrigerated Counter with Marble Work top - 3 doors 368Ltr | 14      | AA638    | Drain Pipe Cover      |
| Refrigerated Counter with Marble Work top - 3 doors 368Ltr | 15      | <b>*</b> | Body                  |
| Refrigerated Counter with Marble Work top - 3 doors 368Ltr | 16      | <b>*</b> | Back Support Right    |
| Refrigerated Counter with Marble Work top - 3 doors 368Ltr | 17      | <b>*</b> | Тор                   |
| Refrigerated Counter with Marble Work top - 3 doors 368Ltr | 19      | <b>*</b> | Airflow Duct          |
| Refrigerated Counter with Marble Work top - 3 doors 368Ltr | 20      | AA639    | Sensor Fixed Clip     |
| Refrigerated Counter with Marble Work top - 3 doors 368Ltr | 21      | AC614    | NTC Probe             |
| Refrigerated Counter with Marble Work top - 3 doors 368Ltr | 22      |          | Circle Fan Support    |
| Refrigerated Counter with Marble Work top - 3 doors 368Ltr | 23      | AB339    | Circle Fan            |
| Refrigerated Counter with Marble Work top - 3 doors 368Ltr | 24      | AG014    | Compressor            |
| Refrigerated Counter with Marble Work top - 3 doors 368Ltr | 25      | AE831    | Discharge Tube        |
| Refrigerated Counter with Marble Work top - 3 doors 368Ltr | 26      | AB312    | Condenser Fan         |
| Refrigerated Counter with Marble Work top - 3 doors 368Ltr | 27      | <b>*</b> | Condenser Cover Board |
| Refrigerated Counter with Marble Work top - 3 doors 368Ltr | 28      | AB869    | Condenser             |
| Refrigerated Counter with Marble Work top - 3 doors 368Ltr | 29      | AB916    | Filter                |
| Refrigerated Counter with Marble Work top - 3 doors 368Ltr | 30      | AB120    | Filter Drier          |
| Refrigerated Counter with Marble Work top - 3 doors 368Ltr | 32      | AA658    | Basket Guard Grill    |
| Refrigerated Counter with Marble Work top - 3 doors 368Ltr | 33      | <b>*</b> | Unit Board            |
| Refrigerated Counter with Marble Work top - 3 doors 368Ltr | 34      | <b>*</b> | Capillary             |
| Refrigerated Counter with Marble Work top - 3 doors 368Ltr | 35      | AB984    | Water Pan             |
| Refrigerated Counter with Marble Work top - 3 doors 368Ltr | 36      | <b>*</b> | Plug                  |
| Refrigerated Counter with Marble Work top - 3 doors 368Ltr | 37      | AA728    | Junction Box          |
| Refrigerated Counter with Marble Work top - 3 doors 368Ltr | 38      | AF588    | Front Panel           |
| Refrigerated Counter with Marble Work top - 3 doors 368Ltr | 39      | AF559    | Floor Protector Shelf |
| Refrigerated Counter with Marble Work top - 3 doors 368Ltr | 40      | AG157    | Nut                   |
|                                                            | •       |          |                       |

| Refrigerated Counter with Marble Work top - 3 doors 368Ltr | 41 | AE826    | Door Hinge Axis              |
|------------------------------------------------------------|----|----------|------------------------------|
| Refrigerated Counter with Marble Work top - 3 doors 368Ltr | 42 | AE827    | Door Bushing                 |
| Refrigerated Counter with Marble Work top - 3 doors 368Ltr | 43 | <b>~</b> | Door                         |
| Refrigerated Counter with Marble Work top - 3 doors 368Ltr | 44 | AB375    | Guide Left                   |
| Refrigerated Counter with Marble Work top - 3 doors 368Ltr | 45 | <b>~</b> | Side Support Right           |
| Refrigerated Counter with Marble Work top - 3 doors 368Ltr | 46 | <b>~</b> | Back Support Left            |
| Refrigerated Counter with Marble Work top - 3 doors 368Ltr | 47 | 2        | Back Middle Support Left     |
| Refrigerated Counter with Marble Work top - 3 doors 368Ltr | 48 | <b>~</b> | Back Middle Support<br>Right |
| Refrigerated Counter with Marble Work top - 3 doors 368Ltr | 49 | AG158    | Down Hinge Left              |