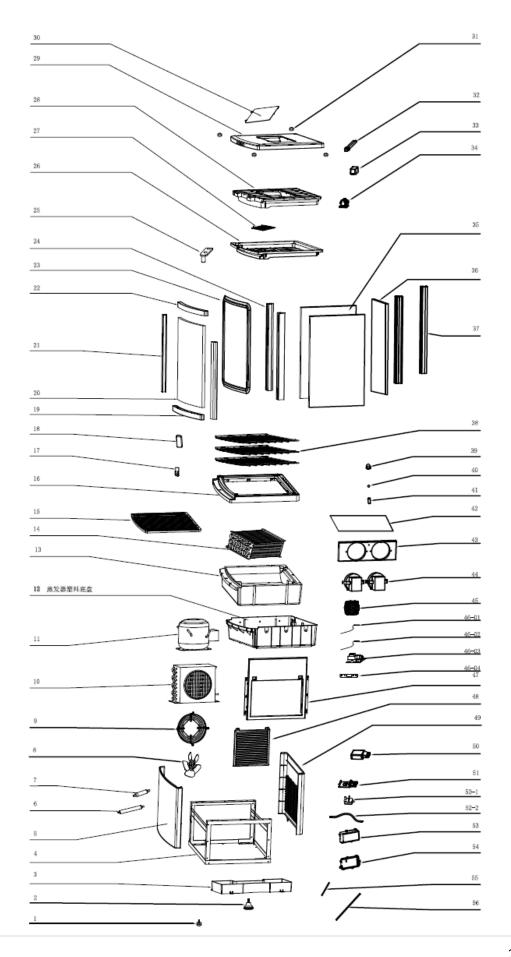

Exploded diagram and spare parts list (DP289)

89)

Rev.8

| xploded diagram and spare parts list (DP289)                                                             |         |                      | Rev.8                                  |
|----------------------------------------------------------------------------------------------------------|---------|----------------------|----------------------------------------|
| Machine                                                                                                  | Explode | Code                 | Description                            |
| DP289 Polar Chilled Display with Curved Glass Door                                                       | 1       | A                    | Fixed Stopple                          |
| DP289 Polar Chilled Display with Curved Glass Door                                                       | 2       | 2                    | Base Feet                              |
| DP289 Polar Chilled Display with Curved Glass Door                                                       | 3       | AJ430                | Water Receiver                         |
| DP289 Polar Chilled Display with Curved Glass Door                                                       | 4       | <b>A</b>             | Base                                   |
| DP289 Polar Chilled Display with Curved Glass Door                                                       | 5       | æ                    | Curved Front Base Panel                |
| DP289 Polar Chilled Display with Curved Glass Door                                                       | 6       | 2                    | Accumulator                            |
| DP289 Polar Chilled Display with Curved Glass Door                                                       | 7       | AG879                | Dry Filter                             |
| DP289 Polar Chilled Display with Curved Glass Door                                                       | 8       | AD628                | Fan Blade Of Condenser                 |
| DP289 Polar Chilled Display with Curved Glass Door                                                       | 9       | 2                    | Fan Motor                              |
| DP289 Polar Chilled Display with Curved Glass Door                                                       | 10      | AB648                | Condenser                              |
| DP289 Polar Chilled Display with Curved Glass Door                                                       | 11      | AG878                | Compressor (R600a)                     |
| DP289 Polar Chilled Display with Curved Glass Door                                                       | 12      | A0878                | Plastic Base Of Evaporator             |
| · · ·                                                                                                    | 13      | 2                    |                                        |
| DP289 Polar Chilled Display with Curved Glass Door                                                       |         | <b>A</b>             | Foam Base Of Evaporator                |
| DP289 Polar Chilled Display with Curved Glass Door                                                       | 14      |                      | Evaporator                             |
| DP289 Polar Chilled Display with Curved Glass Door                                                       | 15      | <b>a</b>             | Inner Ventilated Tray                  |
| DP289 Polar Chilled Display with Curved Glass Door                                                       | 16      | <b>2</b>             | Outer Ventilated Tray                  |
| DP289 Polar Chilled Display with Curved Glass Door                                                       | 17      | AG677                | Black Shelf Clip                       |
| DP289 Polar Chilled Display with Curved Glass Door                                                       | 18      | 2                    | Door Handle                            |
| DP289 Polar Chilled Display with Curved Glass Door                                                       | 19      | 2                    | Bottom                                 |
| DP289 Polar Chilled Display with Curved Glass Door                                                       | 20      | 2                    | Door Glass                             |
| DP289 Polar Chilled Display with Curved Glass Door                                                       | 21      | 2                    | Left & Right Door Frame                |
| DP289 Polar Chilled Display with Curved Glass Door                                                       | 22      | 2                    | Upper Door Frame                       |
| DP289 Polar Chilled Display with Curved Glass Door                                                       | 23      | 2                    | Door Gasket                            |
| DP289 Polar Chilled Display with Curved Glass Door                                                       | 24      | <b>A</b>             | Front Poles Of Shelves                 |
| DP289 Polar Chilled Display with Curved Glass Door                                                       | 25      | AC421                | Door Hinge                             |
| DP289 Polar Chilled Display with Curved Glass Door                                                       | 26      | 2                    | Light Ceiling                          |
| DP289 Polar Chilled Display with Curved Glass Door                                                       | 27      | AC430                | Inside Light Cover                     |
| DP289 Polar Chilled Display with Curved Glass Door                                                       | 28      | 2                    | Foam Of Light Ceiling                  |
| DP289 Polar Chilled Display with Curved Glass Door                                                       | 29      | æ                    | Outer Plastic Panel                    |
| DP289 Polar Chilled Display with Curved Glass Door                                                       | 30      | 2                    | Outer Light Cover                      |
| DP289 Polar Chilled Display with Curved Glass Door                                                       | 31      | 2                    | Screw Cover                            |
| DP289 Polar Chilled Display with Curved Glass Door                                                       | 32      | AC431                | Light Tube                             |
| DP289 Polar Chilled Display with Curved Glass Door                                                       | 33      | AC423                | Ballast                                |
| DP289 Polar Chilled Display with Curved Glass Door                                                       | 34      | AC424                | Lamp Holder                            |
| DP289 Polar Chilled Display with Curved Glass Door                                                       | 35      | 2                    | Side Glass                             |
| DP289 Polar Chilled Display with Curved Glass Door                                                       | 36      | 2                    | Rear Glass                             |
| DP289 Polar Chilled Display with Curved Glass Door                                                       | 37      | 8                    | Rear Pole                              |
| DP289 Polar Chilled Display with Curved Glass Door                                                       | 38      | AH027                | Black Shelf                            |
| DP289 Polar Chilled Display with Curved Glass Door                                                       | 39      | 7 (11027<br><b>2</b> | Bush                                   |
| DP289 Polar Chilled Display with Curved Glass Door                                                       | 40      | 2                    | Steel Ball                             |
| DP289 Polar Chilled Display with Curved Glass Door                                                       | 40      | 2                    | Door Pin                               |
| DP289 Polar Chilled Display with Curved Glass Door<br>DP289 Polar Chilled Display with Curved Glass Door |         | <b>A</b>             |                                        |
| · ·                                                                                                      | 42      | <b>A</b>             | Cushion of Evaporator<br>Motor Fixer   |
| DP289 Polar Chilled Display with Curved Glass Door                                                       | 43      |                      | Motor Fixer<br>Motor of Evaporator/Fan |
| DP289 Polar Chilled Display with Curved Glass Door                                                       | 44      | AF742                | Motor                                  |
| DP289 Polar Chilled Display with Curved Glass Door                                                       | 44      | AI 742               | Motor of Condenser                     |
| Drzos Polar Chilled Display with Curved Glass Door                                                       | 45      |                      |                                        |

| Exploded diagram and spare parts list (DP289)      |      |       | Rev.8                 |
|----------------------------------------------------|------|-------|-----------------------|
| DP289 Polar Chilled Display with Curved Glass Door | 46-1 | AB649 | Digital Controller    |
| DP289 Polar Chilled Display with Curved Glass Door | 46-2 |       |                       |
| DP289 Polar Chilled Display with Curved Glass Door | 46-3 |       |                       |
| DP289 Polar Chilled Display with Curved Glass Door | 46-4 |       |                       |
| DP289 Polar Chilled Display with Curved Glass Door | 47   | 2     | Outer Enclosure Frame |
| DP289 Polar Chilled Display with Curved Glass Door | 48   | 2     | Inner Enclosure Frame |
| DP289 Polar Chilled Display with Curved Glass Door | 49   | A     | Rear Grill            |
| DP289 Polar Chilled Display with Curved Glass Door | 50   | A     | Box Cover             |
| DP289 Polar Chilled Display with Curved Glass Door | 51   | Â     | Circuit Board Box     |
| DP289 Polar Chilled Display with Curved Glass Door | 52-1 | 2     | Bs Plug               |
| DP289 Polar Chilled Display with Curved Glass Door | 52-2 | A     | Power Cord            |
| DP289 Polar Chilled Display with Curved Glass Door | 53   | AG980 | Control Box           |
| DP289 Polar Chilled Display with Curved Glass Door | 54   |       | Control Panel         |
| DP289 Polar Chilled Display with Curved Glass Door | 55   | AF597 | Charging Pipe         |
| DP289 Polar Chilled Display with Curved Glass Door | 56   | 2     | Connected Tube        |